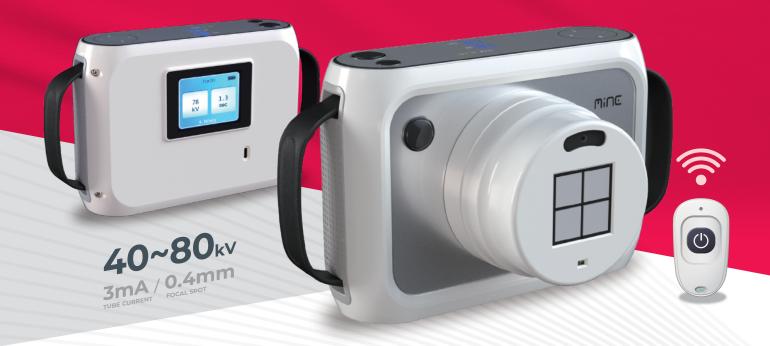

## PORTABLE X-ray SYSTEM MINE ALNU

Easy to use, intuitive UI, lightweight, safe, and offering crystal-clear image quality— a safe and powerful X-ray with top-notch performance.

OTOM Co., Ltd Address 29, Uchi-ro 880beon-gil, Buk-gu, Gwangju, Republic of Korea TEL +82-62-431-7752 Email contact@theotom.com

## No spatial constraints!

Proven for safety and portability, it can be conveniently used in a compact space of 1.5–2m<sup>2</sup> without the need for additional shielding facilities.

## **KEY SPECIFICATION**

| Input power              | AC100-240V, 50/60Hz, 1.0A              |
|--------------------------|----------------------------------------|
| Output Power             | 120W~240W                              |
| Power Supply             | High Frequency Inverter                |
| Selectable Exposure Time | 0.1 ~ 1.3 sec (Increment : 0.1sec)     |
| Tube kV / mA             | 40~80kV (Increment : 1kV) / 3mA(Fixed) |
| Focal Spot Size          | 0.4mm                                  |
| Dimension (mm)           | 204(W) x 125(D) x 140(H)               |
| Weight                   | 2.97kg                                 |
|                          |                                        |