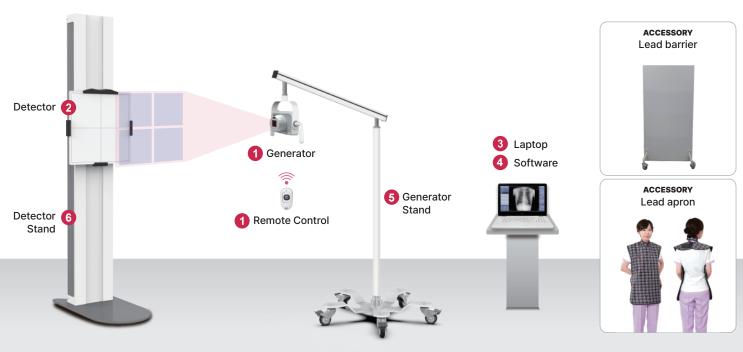

## No spatial constraints!

Proven for safety and portability, it can be conveniently used in a compact space of 1.5–2m<sup>2</sup> without the need for additional shielding facilities.