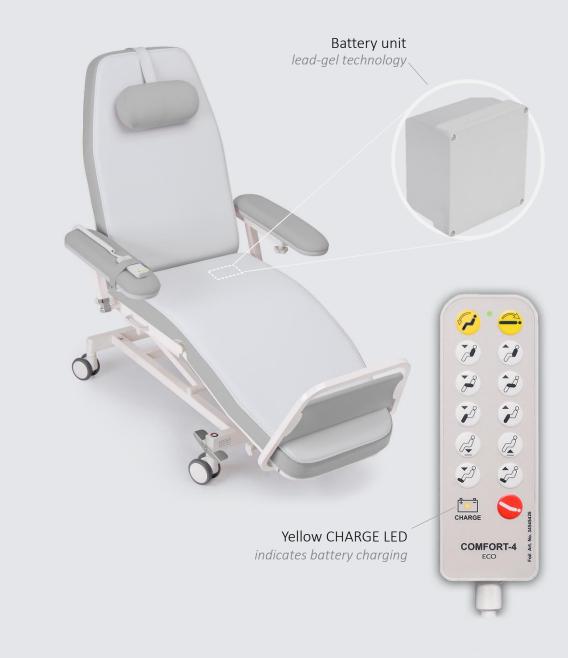

## Rechargeable battery back-up operation in case power failure (2,4Ah)

Art.Nr.: 713E023

## **Product highlights**

- Battery unit ensures chair operation in case of power failure assuring the patient's Comfort and Emergency positions (Trendelenburg, CPR/Shock)
- In case of power failure handset and optional Trendelenburg foot-switches (Art.Nr. 713E005) operates further on from battery
- Battery is automatically charging by control unit. Charging status is indicated by yellow coloured CHARGE LED on the handset.
- Easy to clean plastic surfaces due to compact Battery design
- Proven lead-gel technology
- High IP protection class: IPX6
- Deep-discharge protection (acoustic warning signal when deep discharge level is reached)

## Technical data

| Capacity                 | 2,4Ah                                                                                                                                                                    |
|--------------------------|--------------------------------------------------------------------------------------------------------------------------------------------------------------------------|
| Output voltage           | 24V DC                                                                                                                                                                   |
| Protection class         | IPX6                                                                                                                                                                     |
| Operating time           | 10 hours (tested by one movement in every 10 minutes from seat to TRB and from TRB to seat position, fully charged battery, Patient weight 100kg, room temperature 21°C) |
| Charging time            | approx. 16 hours                                                                                                                                                         |
| Operating<br>temperature | from +10 °C to +40 °C                                                                                                                                                    |
| Available for            | Comfort-3 Eco<br>Comfort-4 Eco/Battery Therapy chairs                                                                                                                    |